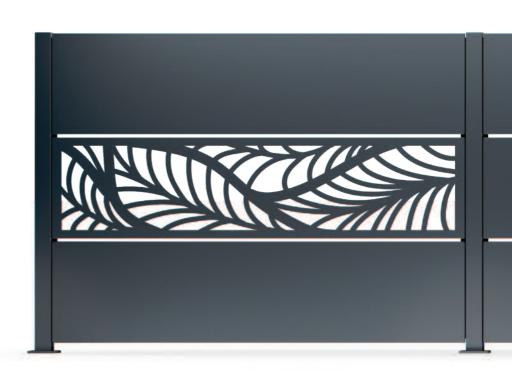

## line Wall

The Wall line, combining delicate, botanical forms with massive, solid elements, can be defined as a combination of privacy and choice.

Thanks to the multitude of solutions, we can not only allow ourselves to play with the form of our fence, but also create solutions individually tailored to the environment.

## technical data

span Wall (option to personalize the pattern and layout of the segments)

wicket Wall

By giving a choice, is open to the owner's invention, allows her to change and evolve. The raw form is combined with a subtle pattern, creating a new definition of intimacy.