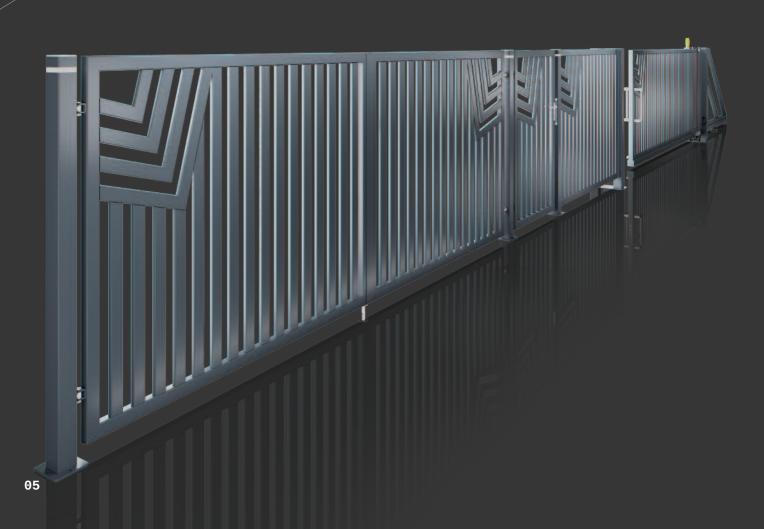

## line Classic ......

The classic line of fences with a universal form will perfectly fit both modern construction and traditional architectural solutions. A practical and modern solution.

# line

A practical and modern solution that allows you to give your surroundings a balanced style. Thanks to its simple, massive structure, it will not only resonate with the architecture of our house, but also become a symbol of the host's stability and character. The solution is recommended for both classical and modern architecture

## technical data

The simplicity of this solution is its strength. It accompanies the home subtly and with class, emphasizing the geometry of the space, building respect with its massive structure. A form that will last for years.