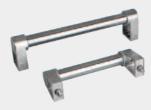

Door handle - model 3006C Manufacturer - LOCINOX

Handrail - model K0652 Manufacturer - KIPP