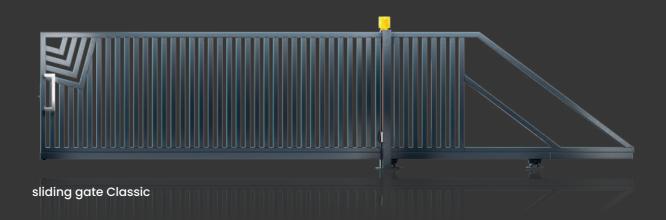

## line Classic ......

The classic line of fences with a universal form will perfectly fit both modern construction and traditional architectural solutions. A practical and modern solution.

# line

A practical and modern solution that allows you to give your surroundings a balanced style. Thanks to its simple, massive structure, it will not only resonate with the architecture of our house, but also become a symbol of the host's stability and character. The solution is recommended for both classical and modern architecture

## technical data

The simplicity of this solution is its strength. It accompanies the home subtly and with class, emphasizing the geometry of the space, building respect with its massive structure. A form that will last for years.