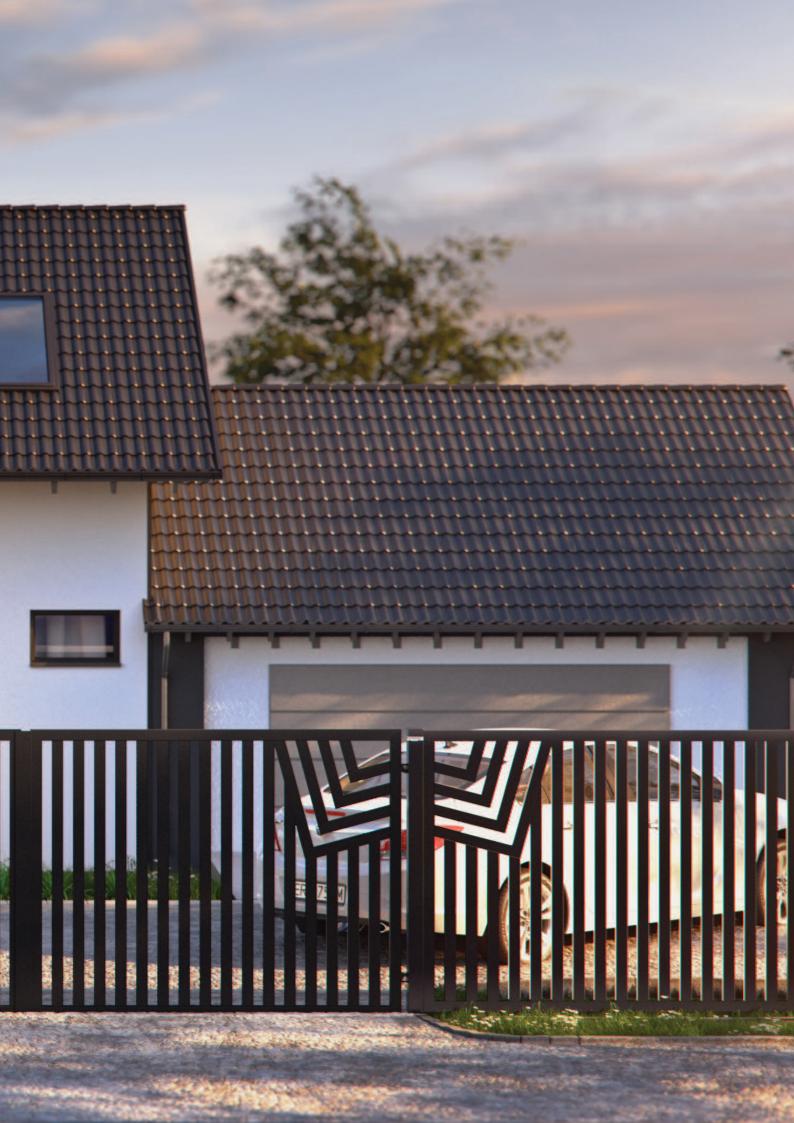

# line

A practical and modern solution that allows you to give your surroundings a balanced style. Thanks to its simple, massive structure, it will not only resonate with the architecture of our house, but also become a symbol of the host's stability and character. The solution is recommended for both classical and modern architecture

## technical data

The simplicity of this solution is its strength. It accompanies the home subtly and with class, emphasizing the geometry of the space, building respect with its massive structure. A form that will last for years.