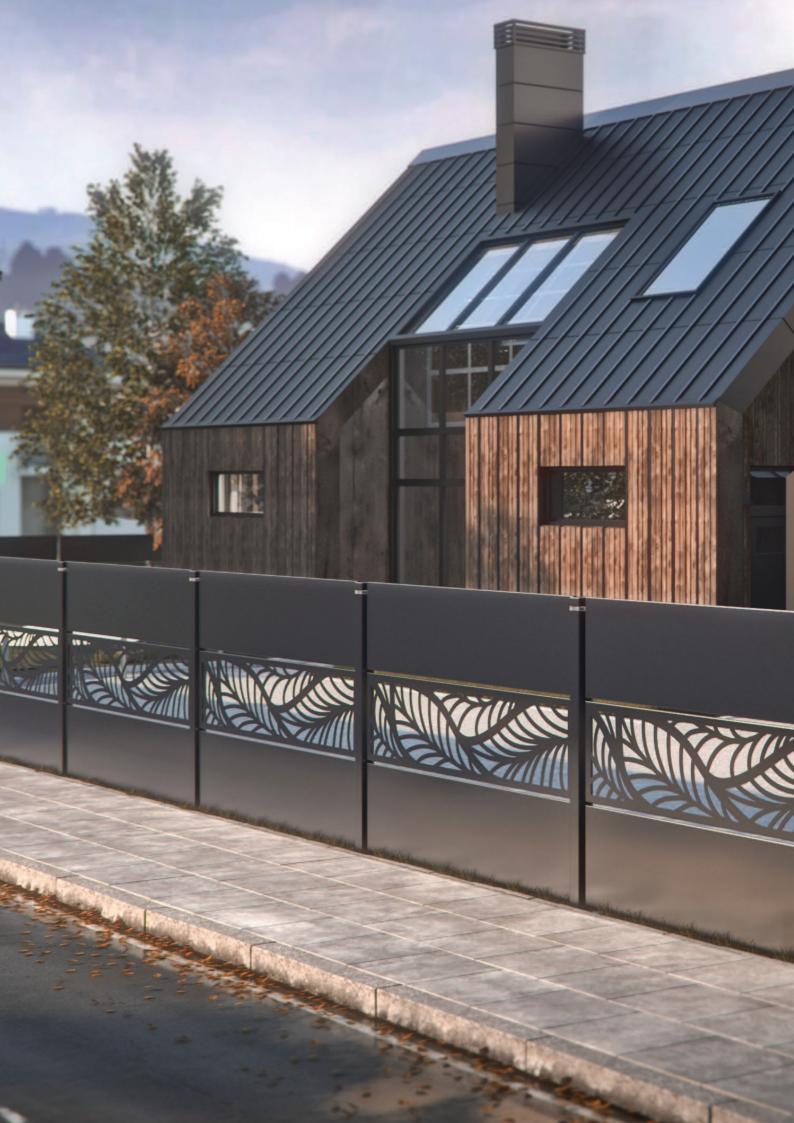

## line Wall

The Wall line, combining delicate, botanical forms with massive, solid elements, can be defined as a combination of privacy and choice.

Thanks to the multitude of solutions, we can not only allow ourselves to play with the form of our fence, but also create solutions individually tailored to the environment.

## technical data

span Wall (option to personalize the pattern and layout of the segments)

wicket Wall

By giving a choice, is open to the owner's invention, allows her to change and evolve. The raw form is combined with a subtle pattern, creating a new definition of intimacy.