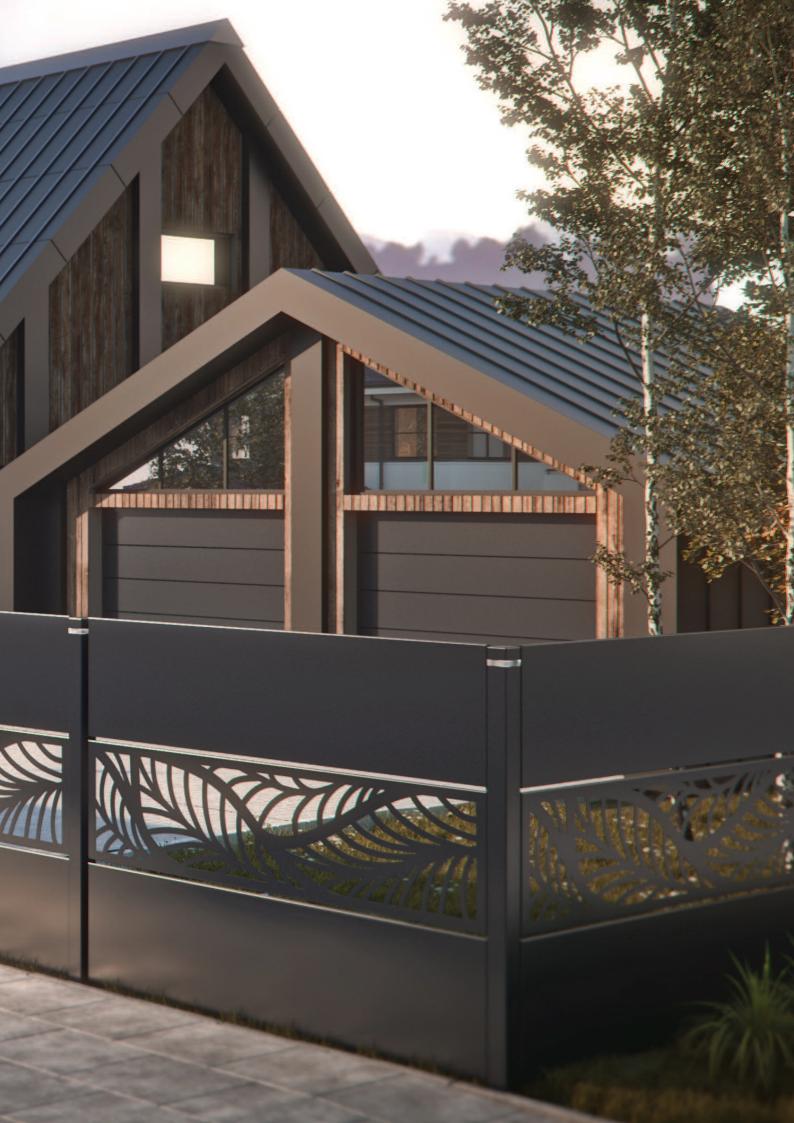

## line Wall

The Wall line, combining delicate, botanical forms with massive, solid elements, can be defined as a combination of privacy and choice.

Thanks to the multitude of solutions, we can not only allow ourselves to play with the form of our fence, but also create solutions individually tailored to the environment.

## technical data

span Wall (option to personalize the pattern and layout of the segments)

wicket Wall

By giving a choice, is open to the owner's invention, allows her to change and evolve. The raw form is combined with a subtle pattern, creating a new definition of intimacy.