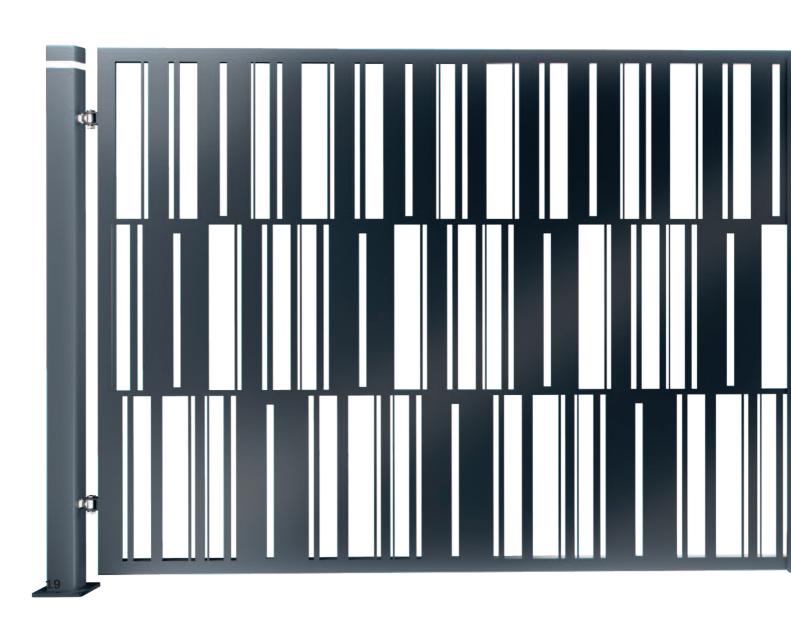

# line Modern

Combining unconventional solutions in a geometric, irregular form, the Modern line is definitely a **solution for individualists**. The unusual form of this line of fences stands out and gives the space a specific character - it is therefore especially suitable as a background for modern construction.

## technical data

Restless, dynamically escaping any definition.

An idea is not only a form, but also what is in between

- a space that raises more questions than answers.