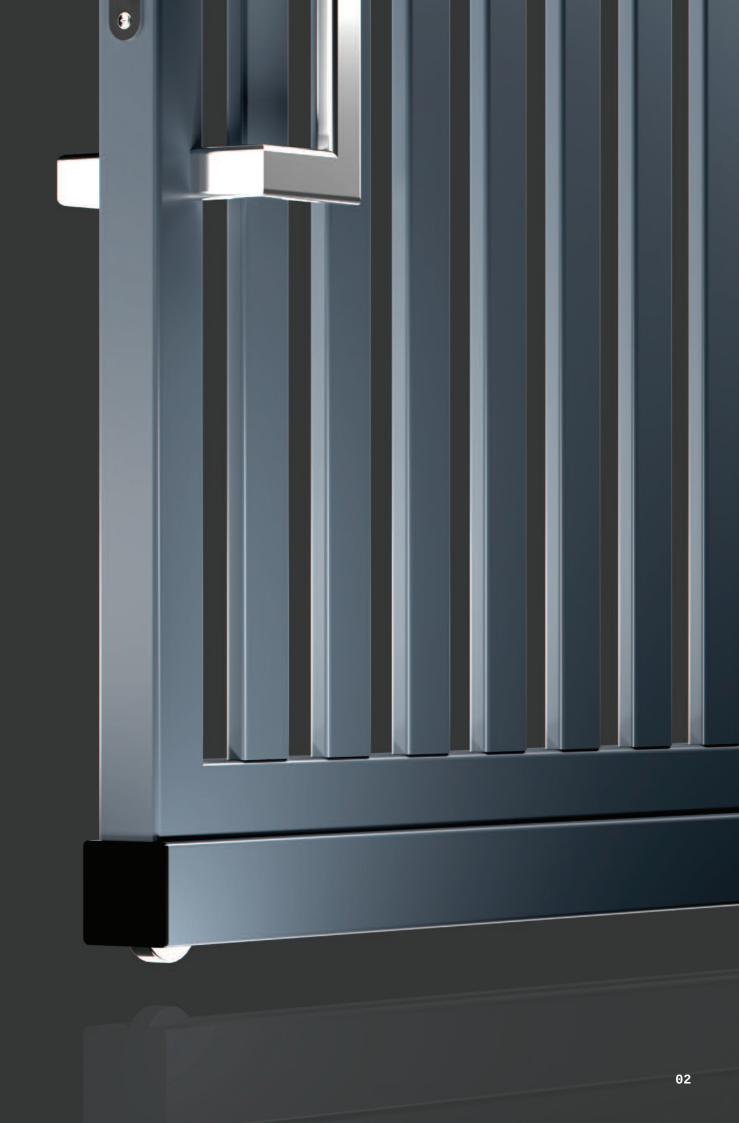

# line

A practical and modern solution that allows you to give your surroundings a balanced style. Thanks to its simple, massive structure, it will not only resonate with the architecture of our house, but also become a symbol of the host's stability and character. The solution is recommended for both classical and modern architecture

## technical data

The simplicity of this solution is its strength. It accompanies the home subtly and with class, emphasizing the geometry of the space, building respect with its massive structure. A form that will last for years.