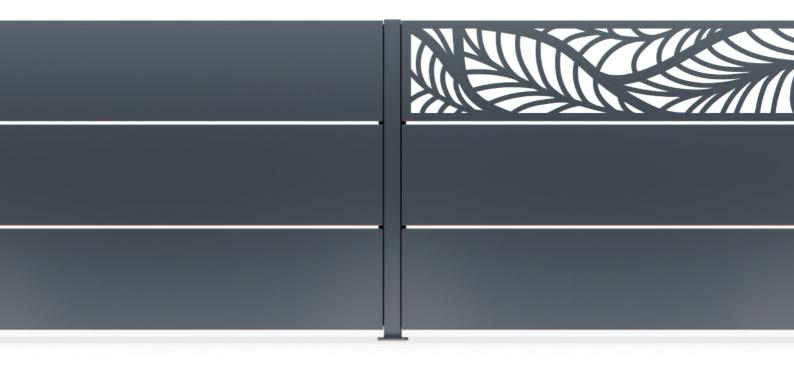

## line Wall

The Wall line, combining delicate, botanical forms with massive, solid elements, can be defined as a combination of privacy and choice.

Thanks to the multitude of solutions, we can not only allow ourselves to play with the form of our fence, but also create solutions individually tailored to the environment.

## technical data

span Wall (option to personalize the pattern and layout of the segments)

wicket Wall

By giving a choice, is open to the owner's invention, allows her to change and evolve. The raw form is combined with a subtle pattern, creating a new definition of intimacy.