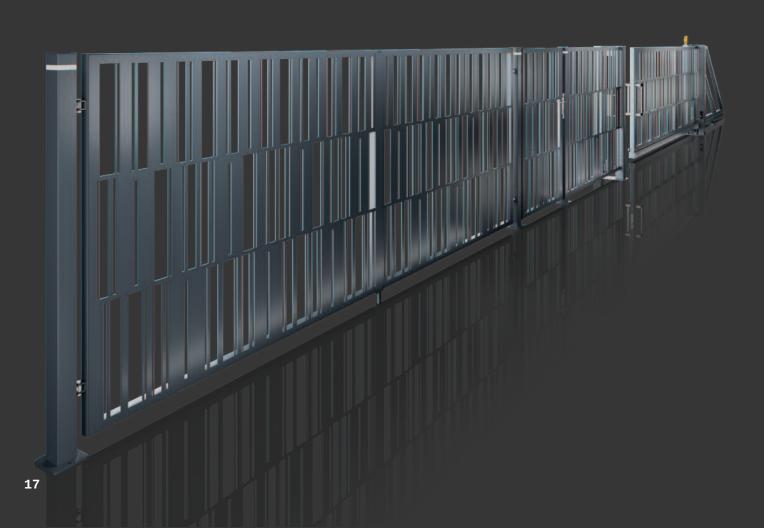

# line

A practical and modern solution that allows you to give your surroundings a balanced style. Thanks to its simple, massive structure, it will not only resonate with the architecture of our house, but also become a symbol of the host's stability and character. The solution is recommended for both classical and modern architecture

## technical data

The simplicity of this solution is its strength. It accompanies the home subtly and with class, emphasizing the geometry of the space, building respect with its massive structure. A form that will last for years.