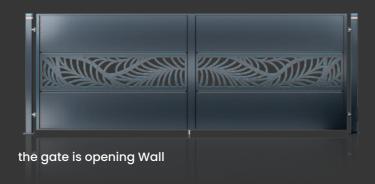

## line Wall

The Wall line, combining delicate, botanical forms with massive, solid elements, can be defined as a combination of privacy and choice.

Thanks to the multitude of solutions, we can not only allow ourselves to play with the form of our fence, but also create solutions individually tailored to the environment.

## technical data

span Wall (option to personalize the pattern and layout of the segments)

wicket Wall

By giving a choice, is open to the owner's invention, allows her to change and evolve. The raw form is combined with a subtle pattern, creating a new definition of intimacy.