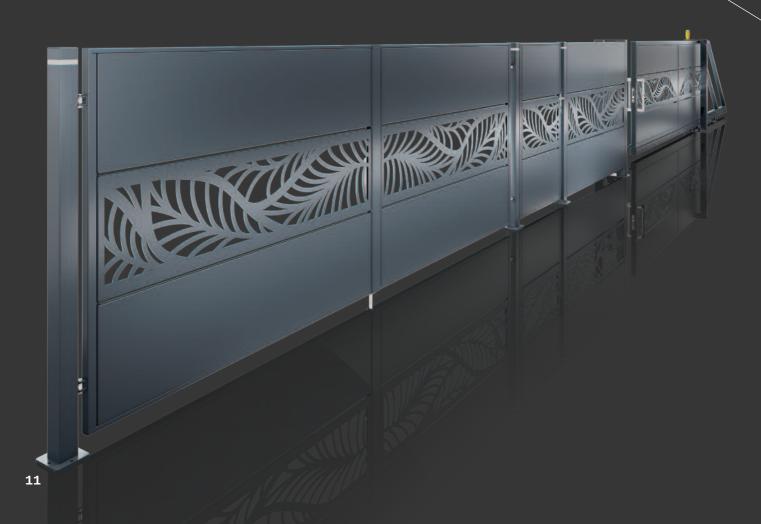

## line Wall.....<sub>11</sub>

A line of fences with a wide range of applications, combining a passion for privacy and botanical forms - for all those for whom the choice is important.

## line Wall

The Wall line, combining delicate, botanical forms with massive, solid elements, can be defined as a combination of privacy and choice.

Thanks to the multitude of solutions, we can not only allow ourselves to play with the form of our fence, but also create solutions individually tailored to the environment.

## technical data

span Wall (option to personalize the pattern and layout of the segments)

wicket Wall

By giving a choice, is open to the owner's invention, allows her to change and evolve. The raw form is combined with a subtle pattern, creating a new definition of intimacy.