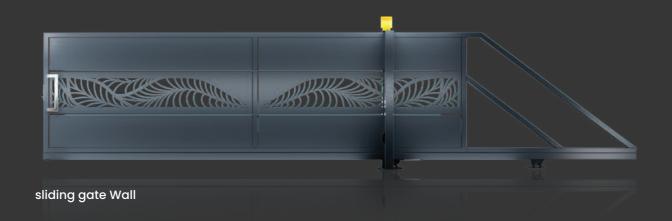

## line Wall

The Wall line, combining delicate, botanical forms with massive, solid elements, can be defined as a combination of privacy and choice.

Thanks to the multitude of solutions, we can not only allow ourselves to play with the form of our fence, but also create solutions individually tailored to the environment.

## technical data

span Wall (option to personalize the pattern and layout of the segments)

wicket Wall

By giving a choice, is open to the owner's invention, allows her to change and evolve. The raw form is combined with a subtle pattern, creating a new definition of intimacy.