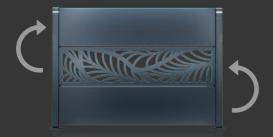

## line Wall.....<sub>11</sub>

A line of fences with a wide range of applications, combining a passion for privacy and botanical forms - for all those for whom the choice is important.

## line Wall

The Wall line, combining delicate, botanical forms with massive, solid elements, can be defined as a combination of privacy and choice.

Thanks to the multitude of solutions, we can not only allow ourselves to play with the form of our fence, but also create solutions individually tailored to the environment.

## technical data

span Wall (option to personalize the pattern and layout of the segments)

wicket Wall

By giving a choice, is open to the owner's invention, allows her to change and evolve. The raw form is combined with a subtle pattern, creating a new definition of intimacy.